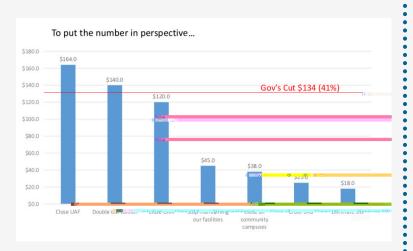

ersity. From community campuses to graduate schools, UA drives economic growth and innovation.



## A '

red to he he he he he he he he he

rt an rot of hor hor her an h

60° ky tt d 2 i r the best of is

71

1

•.0



e University of Alaska purchased \$122.6 million from more than 2,000 Alaska businesses and organizations in 2015. Source: McDowell, 2015

## E

Z I HERE IS A PART IN OF IN AT IN Z S INTRODUCED IN THE AT A POST OF LODATES IN THE AND IN THE POST IN A POST OF THE POST OF INTERPOSE IN THE POST OF INTERPOST OF A POST OF A POST OF THE AND INTERPOST OF A POST OF A POST OF INTERPOST OF A POST OF A POST OF THE AND INTERPOST OF A POST OF A POST OF THE AND INTERPOST OF A POST OF A POST OF THE ADDRESS OF A POST OF A P



Luppor by M 1 0 per tor

## Uio...i / fAa.ka . i...i oi ica

2