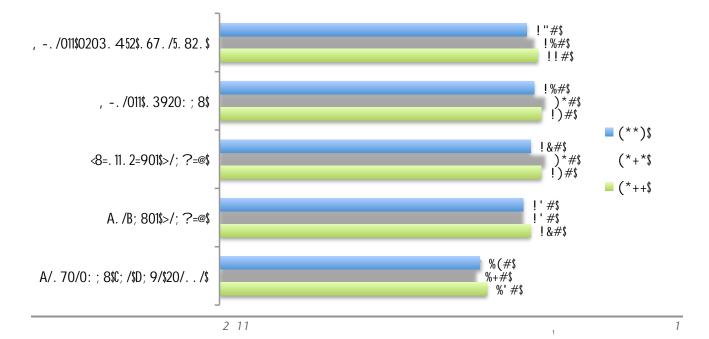

# **Factors in Degree Attainment**

How important were each of the following factors in helping you attain your degree?

- The term of the
- Tl. | .r . | | t t t k | . / | | ., t 24