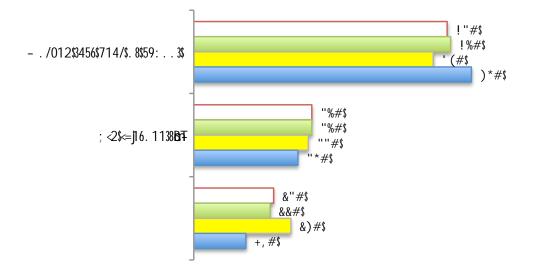

Which of the following are you pursuing (or planning to pursue) in your post-graduation year? (B  $\downarrow$  T  $\downarrow$  P  $\downarrow$  R  $\downarrow$   $\downarrow$ 

2 11 , 2

2 11 , 18